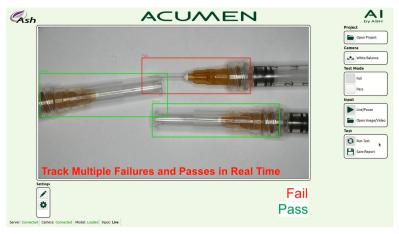

Acumen tracking needle failures in real time

Each Acumen is bespoke and tailored to your individual requirements. Acumen can be developed and modified to meet each customer's specific needs. Changes to software can be made, reporting functions can be added and accessories such as motorized XY stages can used to ensure that your exact needs are met.