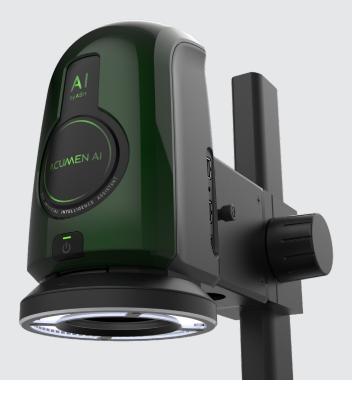

Acumen tracking needle failures in real time

Each Acumen is bespoke and tailored to your individual requirements. Acumen can be developed and modified to meet each customer's specific needs. Changes to software can be made, reporting functions can be added and accessories such as motorized XY stages can used to ensure that your exact needs are met.