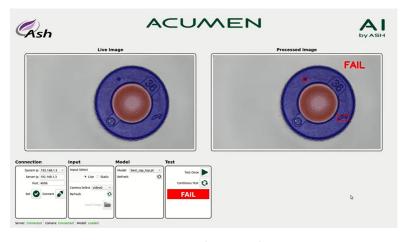

elligence (AI) machine learning platform from ASH. Acumen takes advantage of next generation deep learning fully designed and developed in house by ASH. Acumen is intelligent and intuitive – it can be used to automatically identify, detect, classify, and count a wide range of fully customizable defects. Implementing the power of Acumen will increase production efficiency, eliminate human error and ultimately increase production throughput.



Acumen tracking needle failures in real time

Each Acumen is bespoke and tailored to your individual requirements. Acumen can be developed and modified to meet each customer's specific needs. Changes to software can be made, reporting functions can be added and accessories such as motorized XY stages can used to ensure that your exact needs are met.



Acumen being used to capture defects and failures on vile caps

#### www.ashvision.com

At Ash we design, develop and manufacture all our user centric solutions in-house and are proud of our award winning innovation process. We use creative Design Thinking to actively empathise with our customers to understand their real unmet needs and jobs to be done. We seek meaningful engagement and co-creation with our end users so we can develop the best possible solutions and services in the quality assurance industry resulting in cost savings, increased workflow efficiency, waste reduction and an overall improved quality process.

#### Contact Us

#### Ireland

ASH B5, M7 Business Park, Naas, Co. Kildare, W91 P684, Ireland.

P: +353-45-882212 F: +353-45-882214

#### **United Kingdom**

ASH
Covert