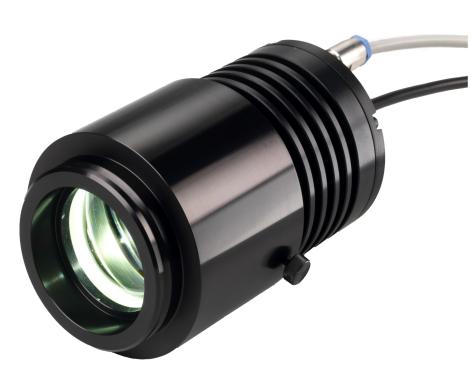

# LDB100 - Brightfield LED

### White Light Illumination

Brightfield LED illuminator provides all the advantages of LED illumination in a flexible package that can be fitted to most modern microscope systems, both inverted and upright. This compact device fits easily to the microscope, simply replacing the standard lamp house, but the LED will provide 10,000+ hours of operating lifetime.

The instant ON/OFF capabilities of the LED system negates the need for mechanical shutters thereby avoiding any potential vibration issues.

The intensity can be regulated manually via a small controller, to give precise control of the illumination. The intensity is sufficient even for contrast techniques such as phase contrast or DIC imaging.