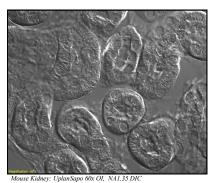

The instant ON/OFF capabilities of the LED system negates the need for mechanical shutters thereby avoiding any potential vibration issues.

The intensity can be regulated manually via a small controller, to give precise control of the illumination. The intensity is sufficient even for contrast techniques such as phase contrast or DIC imaging.