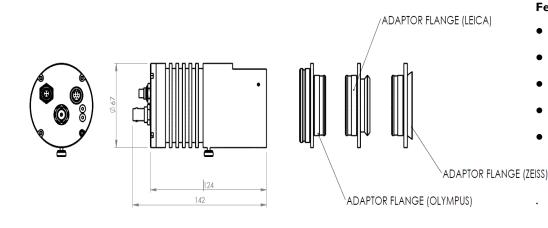

The LDB100 can be powered directly from the Prior Proscan / Optiscan controllers via the shutter connections or as a stand alone light source with a separate power cable.

Adapters are available for most of the microscopes from all the major microscope manufacturers.

## Compatibility;

| Part Number                                                                                     | Description                                                                                                           |  |
|-------------------------------------------------------------------------------------------------|-----------------------------------------------------------------------------------------------------------------------|--|
| 731XYZF Proscan TM III controller with X,Y,Z drives, three filter wheel drives and three drives |                                                                                                                       |  |
| V31F                                                                                            | Proscan TM III controller with three drives for Z focus and two or three filter wheels; includes three shutter drives |  |
| V31ADF                                                                                          | Supplementary module for V31 controller to add three additional filter wheels.                                        |  |
| ES10                                                                                            | OptiScan II controller with X,Y,Z drives, two filter wheel drives and 3 shutter drives                                |  |