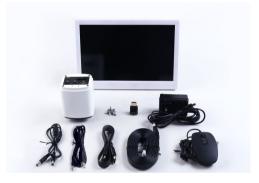

### System Components

One screen with brackets

One camera (with SD card)

- Five butterfly screws
- HDMI L shaped adapter

12V/2A power adapter

Y power splitter cable

2m HDMI cables

- 0.5m HDMI cables
- USB mouse and cable