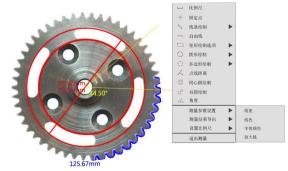

### The Essence of TrueChrome Metrics

TrueChrome Metrics provides extremely powerful measurement functionalities including, freehand line, rectangle, polygon, circle, bicircle, angle, point-line distance and much more. Three different length units of millimeter, centimeter, and micrometer are provided to meet various measurement requirements in different applications.