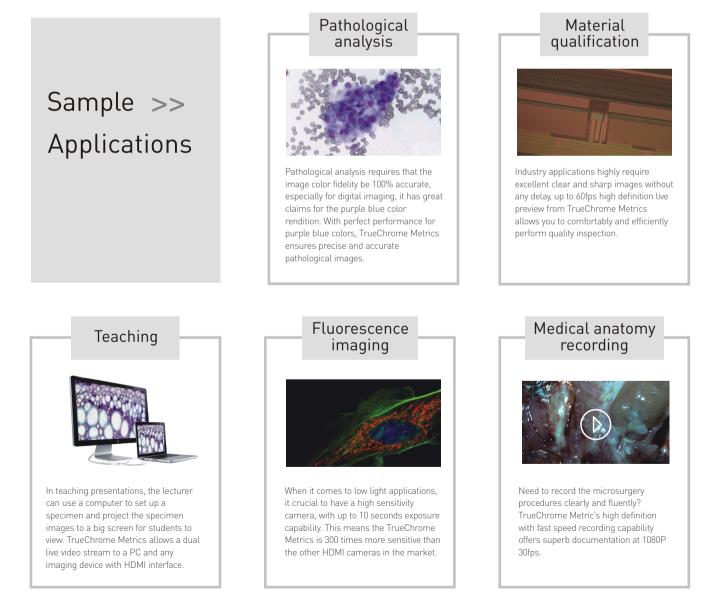

### The Essence of TrueChrome Metrics

TrueChrome Metrics provides extremely powerful measurement functionalities including, freehand line, rectangle, polygon, circle, bicircle, angle, point-line distance and much more. Three different length units of millimeter, centimeter, and micrometer are provided to meet various measurement requirements in different applications.