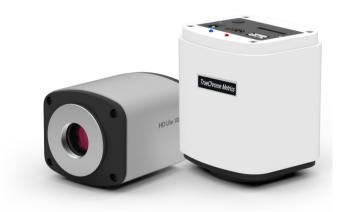

# **TrueChrome Serices**

### HDMI High Speed Color Micro Camera

Camera built-in mouse control function, matches with HDMI dedicated HD display, to bring you a portable tour for scientific photography anywhere.

www.tucsen.com

- TrueChrome AF
- TrueChrome Metrics
- HD Lite