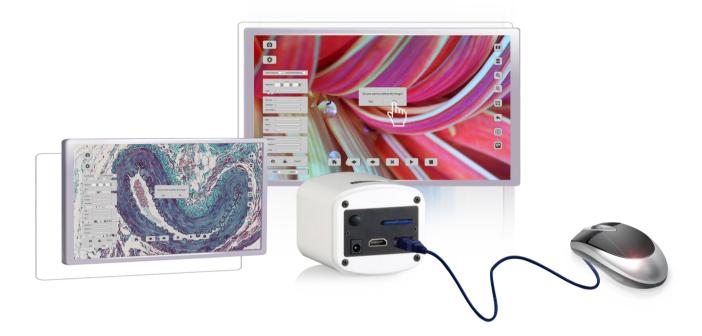

## **Built-in Mouse Control**

The TrueChrome series possess a perfect color reproduction capability, customers can perform the following through mouse in HDMI mode: capture, processing, measurement, save, export etc, quite convenient to operate without a computer. Users can choose the most suitable model based on different applications:

## Tailor-made 1080P HD Monitor

In order to let users better feel the excellent quality of the Tucsen cameras, we specially customized a 1080P high-definition display screen - Retina Screen, which perfectly matches the performance of TrueChrome camera.

Note: Retina Screen is an optional accessory that users can choose to use.

### System Components

One screen with brackets

One camera (with SD card)

- Five butterfly screws
- HDMI L shaped adapter

12V/2A power adapter

Y power splitter cable

2m HDMI cables

- 0.5m HDMI cables
- USB mouse and cable