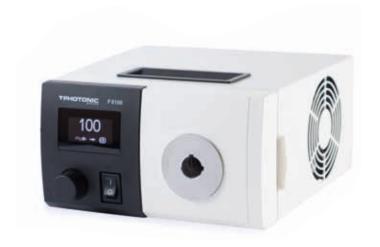

## HIGH PERFORMANCE LED LIGHT SOURCE 5100

The **5100** is the latest fibre-optic light source developed by the Austrian illumination expert **PHOTONIC**. The high-performance light source was specifically designed for stereomicroscopic applications in industry and life science. Due to unsurpassed light intensity and comprehensive **PHOTONIC** accessories the light source stands out in the market.

#### BENEFITS FOR THE USER AT A GLANCE:

- ▼ 1400 Lumen light output at the light guide
- ▼ Light guide coupling optimized for 8mm active diameter
- ▼ Continuous dimming from 1 100 % (flicker-free)
- Controllable via USB and foot switch
- ▼ Minimum sound emission due to smart fan regulation
- ▼ Filter slot and comprehensive Photonic accessories
- ▼ High-contrast OLED Display (dimmable)
- Robust housing for solid stand