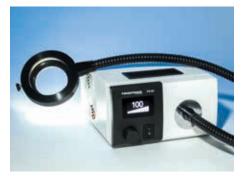

#### BENEFITS FOR THE USER AT A GLANCE:

- ▼ 1400 Lumen light output at the light guide
- ▼ Light guide coupling optimized for 8mm active diameter
- ▼ Continuous dimming from 1 100 % (flicker-free)
- Controllable via USB and foot switch
- ▼ Minimum sound emission due to smart fan regulation
- ▼ Filter slot and comprehensive Photonic accessories
- ▼ High-contrast OLED Display (dimmable)
- Robust housing for solid stand