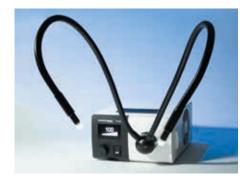

#### BENEFITS FOR THE USER AT A GLANCE:

- ▼ 1400 Lumen light output at the light guide
- ▼ Light guide coupling optimized for 8mm active diameter
- ▼ Continuous dimming from 1 100 % (flicker-free)
- Controllable via USB and foot switch
- ▼ Minimum sound emission due to smart fan regulation
- ▼ Filter slot and comprehensive Photonic accessories
- ▼ High-contrast OLED Display (dimmable)
- Robust housing for solid stand