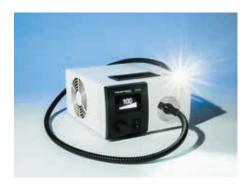

## HIGH PERFORMANCE LED LIGHT SOURCE 5100

The **5100** is the latest fibre-optic light source developed by the Austrian illumination expert **PHOTONIC**. The high-performance light source was specifically designed for stereomicroscopic applications in industry and life science. Due to unsurpassed light intensity and comprehensive **PHOTONIC** accessories the light source stands out in the market.

#### BENEFITS FOR THE USER AT A GLANCE:

- ▼ 1400 Lumen light output at the light guide
- ▼ Light guide coupling optimized for 8mm active diameter
- ▼ Continuous dimming from 1 100 % (flicker-free)
- Controllable via USB and foot switch
- ▼ Minimum sound emission due to smart fan regulation
- ▼ Filter slot and comprehensive Photonic accessories
- ▼ High-contrast OLED Display (dimmable)
- Robust housing for solid stand